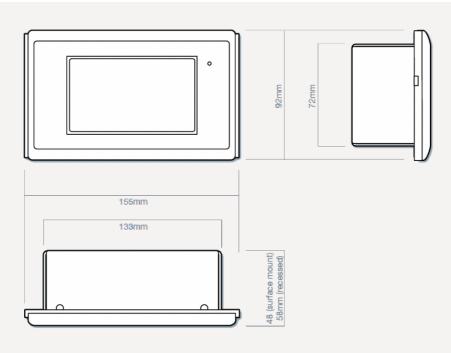

### Dimensions

#### **Specification**

| Rated voltage<br>Supply frequency<br>Power     | : 230V<br>: 50/60Hz<br>: 4.1W            |  |
|------------------------------------------------|------------------------------------------|--|
| Screen                                         | 4.3" resistive touch-panel 24-bit, 16    |  |
|                                                | million color LCD                        |  |
| Resolution                                     | : 480 x 272 pixels                       |  |
| Backlight                                      | : LED                                    |  |
| Data transfer                                  | : Ethernet TCP/IP                        |  |
| Memory                                         | : 4-year test log                        |  |
| Internal battery                               | : CR2032 lithium coin cell (replaceable) |  |
| Temperature range                              | : 0°C to +50°C                           |  |
| Weight                                         | : 310g                                   |  |
| Installation options:Surface/ Recessed mounted |                                          |  |