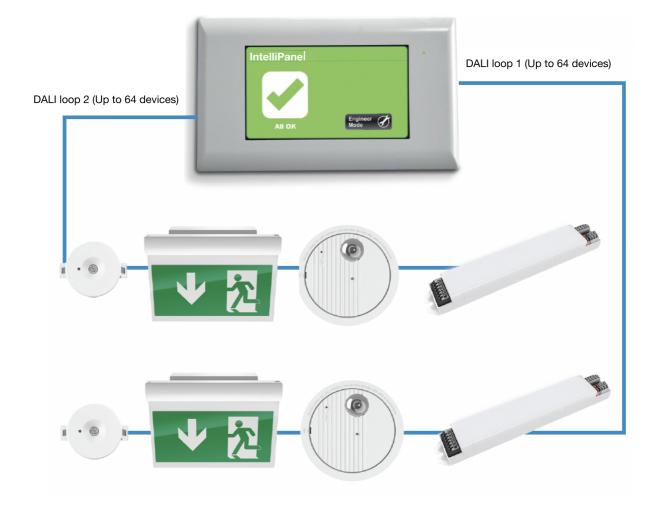

Reports may be viewed and printed using IntelliPanel software and remote access is possible through Ethernet connection.

Key features:

- · Easy to install and maintain
- Touch-screen user interface
- 128 DALI addresses via two DALI circuit
- Max. 8 gateways can be connected to 1 DALI circuit
- · Can monitor up to a max. of 1024 Luminaires by adding gateways
- Integrated network and power connections
- Integrated long-life CR2032 battery
- · Recessed and surface-mount housings available
- · Ethernet port for commissioning and networking
- · Configured using Intelli software
- Password-protected engineering mode
- · View and print reports using Intelli software
- Compatible with all ESCALUX DALI emergency products
- Auto power save mode

#### Outputs

| 2 x DALI loops | : | Maximum of 64 devices per loop |
|----------------|---|--------------------------------|
| Current        | : | 250mA                          |