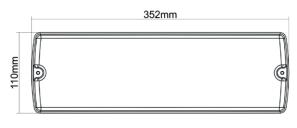

Ideal for Residences & Commercial Complexes

| <b>Technical Details</b> |                                                                                                |
|--------------------------|------------------------------------------------------------------------------------------------|
| Supply Voltage           | 220-240V AC/DC;<br>50-60Hz                                                                     |
| Input Wattage            | 2W                                                                                             |
| Emergency Mode           | Slave - Central Battery<br>Supplied Luminaire<br>with in-built Teknoware<br>addressable module |
| Light Source             | LED                                                                                            |
| Color Temperature        | 6500K                                                                                          |
| Operating Temperature    | 0° to 50°C                                                                                     |
| Viewing Distance         | 25m                                                                                            |
| Material                 | Polycarbonate body with diffuser                                                               |
| Dimensions (mm)          | 352 X 110 X 218                                                                                |
| IP Rating                | IP65                                                                                           |