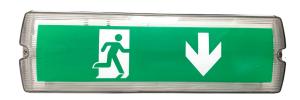

## **ESCO911L-S**

## **Exit Luminaires**

Pictograms options available: (Pls specify at the time of order)

| Key Features                        |  |
|-------------------------------------|--|
| Certified to CE Norms               |  |
| Polycarbonate body and diffuser     |  |
| Uses highly active LED light source |  |
| High brightness and long life       |  |
| Economical, Reliable and Safe       |  |
| Easy to install and maintain        |  |
| Rated to IP65                       |  |
| Wall Mount                          |  |

Ideal for Residences & Commercial Complexes

| <b>Technical Details</b> |                                                                                                |
|--------------------------|------------------------------------------------------------------------------------------------|
| Supply Voltage           | 220-240V AC/DC;<br>50-60Hz                                                                     |
| Input Wattage            | 2W                                                                                             |
| Emergency Mode           | Slave - Central Battery<br>Supplied Luminaire<br>with in-built Teknoware<br>addressable module |
| Light Source             | LED                                                                                            |
| Color Temperature        | 6500K                                                                                          |
| Operating Temperature    | 0° to 50°C                                                                                     |
| Viewing Distance         | 25m                                                                                            |
| Material                 | Polycarbonate body with diffuser                                                               |
| Dimensions (mm)          | 352 X 110 X 218                                                                                |
| IP Rating                | IP65                                                                                           |