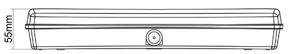

Ideal for Residences & Commercial Complexes

| <b>Technical Details</b> |                                                                                                |
|--------------------------|------------------------------------------------------------------------------------------------|
| Supply Voltage           | 220-240V AC/DC;<br>50-60Hz                                                                     |
| Input Wattage            | 2W                                                                                             |
| Emergency Mode           | Slave - Central Battery<br>Supplied Luminaire<br>with in-built Teknoware<br>addressable module |
| Light Source             | LED                                                                                            |
| Color Temperature        | 6500K                                                                                          |
| Operating Temperature    | 0° to 50°C                                                                                     |
| Viewing Distance         | 25m                                                                                            |
| Material                 | Polycarbonate body with diffuser                                                               |
| Dimensions (mm)          | 352 X 110 X 218                                                                                |
| IP Rating                | IP65                                                                                           |