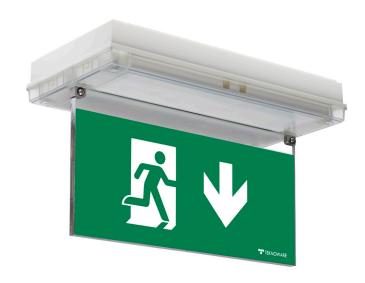

# TWX3151WK SOLID LED Emergency Exit Light

#### **SYSTEM DESCRIPTION:**

SOLID is our new emergency light and exit light product family, with an IP65 protection rating, specially developed for demanding conditions. Fast and easy installation has been emphasized in its design. The luminaire is dust-proof and water resistant, and therefore suitable for e.g. in industrial buildings, parking halls and other damp or dusty conditions, as well as outdoors. Long-life LEDs are used as the light source. Wall mounted, single sided SOLID exit lights are equipped with easy-to-change pictograms, with a 30 m viewing distance.

The product line also has exit lights with a downlight function, which are suitable for installation e.g. above doors, as well as exit lights for ceiling mounting, with a double sided pictogram. SOLID emergency lights have been optimized for various installation heights, for illuminating open areas, as well as exit routes.