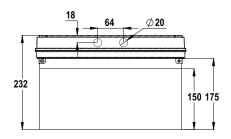

g, specially developed for demanding conditions. Fast and easy installation has been emphasized in its design. The luminaire is dust-proof and water resistant, and therefore suitable for e.g. in industrial buildings, parking halls and other damp or dusty conditions, as well as outdoors. Long-life LEDs are used as the light source. Wall mounted, single sided SOLID exit lights are equipped with easy-to-change pictograms, with a 30 m viewing distance.

The product line also has exit lights with a downlight function, which are suitable for installation e.g. above doors, as well as exit lights for ceiling mounting, with a double sided pictogram. SOLID emergency lights have been optimized for various installation heights, for illuminating open areas, as well as exit routes.

### **DIMENSIONS**











## **TWX3151WK**

### Central Battery System

| Product Code | Nominal<br>Supply Voltage | Max Input Voltage | Operation<br>Mode | Temperature<br>Range | Electrical<br>Installation | Weight |
|--------------|---------------------------|-------------------|-------------------|----------------------|----------------------------|--------|
| TWX3151WK    | 220-240V<br>50/60Hz AC    | 10VA / 5.5W       | CBS / C+IC        | -30° +50°C           | 2/3 X 2.5mm²               | 1.8    |

### **PICTOGRAMS**

| Product Code | Pictogram           | Viewing Distance (m) | Copatible Product Group     |  |
|--------------|---------------------|----------------------|-----------------------------|--|
| PBV31302E    | <b>₹ ♥</b>          | 30                   | Solid Emergency Exit Lights |  |