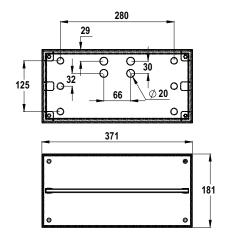

specially developed for demanding conditions. Fast and easy installation has been emphasized in its design. The luminaire is dust-proof and water resistant, and therefore suitable for e.g. in industrial buildings, parking halls and other damp or dusty conditions, as well as outdoors. Long-life LEDs are used as the light source. Wall mounted, single sided SOLID exit lights are equipped with easy-to-change pictograms, with a 30 m viewing distance.

The product line also has exit lights with a downlight function, which are suitable for installation e.g. above doors, as well as exit lights for ceiling mounting, with a double sided pictogram. SOLID emergency lights have been optimized for various installation heights, for illuminating open areas, as well as exit routes.

### **DIMENSIONS**











## **TWX3151WK**

### Central Battery System

| Product Code | Nominal<br>Supply Voltage | Max Input Voltage | Operation<br>Mode | Temperature<br>Range | Electrical<br>Installation | Weight |
|--------------|---------------------------|-------------------|-------------------|----------------------|----------------------------|--------|
| TWX3151WK    | 220-240V<br>50/60Hz AC    | 10VA / 5.5W       | CBS / C+IC        | -30° +50°C           | 2/3 X 2.5mm²               | 1.8    |

### **PICTOGRAMS**

| Product Code | Pictogram           | Viewing Distance (m) | Copatible Product Group     |  |
|--------------|---------------------|----------------------|-----------------------------|--|
| PBV31302E    | <b>₹ ♥</b>          | 30                   | Solid Emergency Exit Lights |  |
|