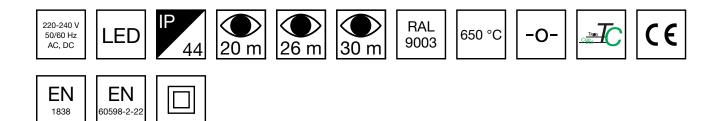

| Product Code                        | TWT8051WKR                 |  |
|-------------------------------------|----------------------------|--|
| Feature                             | Tapsa Control              |  |
| Mounting (standard)                 | wall, ceiling              |  |
| Mounting (optional)                 | recess, flag, pendel       |  |
| Customs Code                        | 94056080                   |  |
| GTIN Code                           | 6438045024936              |  |
| ETIM Product Class                  | EC001957                   |  |
| Length                              | 268 mm                     |  |
| Width                               | 40 mm                      |  |
| Height                              | 185 mm                     |  |
| Weight                              | 0.69 kg                    |  |
| Max Input Power VA                  | 6,6 VA                     |  |
| Max Input Power W                   | put Power W 4,2 W          |  |
| Nominal Supply Voltage              | 220-240 V, 50/60 Hz AC, DC |  |
| Protection Class                    |                            |  |
| IP Class                            | IP44                       |  |
| Temperature Range Min - Max         | -30+50 °C                  |  |
| Glow Wire Test of Plastic Materials | 650 ℃                      |  |
| Viewing Distance                    | 20/26/30 m                 |  |
| Light Source                        | LED                        |  |
| Body Material                       | plastic                    |  |
| Aperture for Recess Mounting        | 45 x 275 mm                |  |
| Colour                              | RAL9003                    |  |
| Electrical Installation             | 2/3 x 2,5 mm <sup>2</sup>  |  |