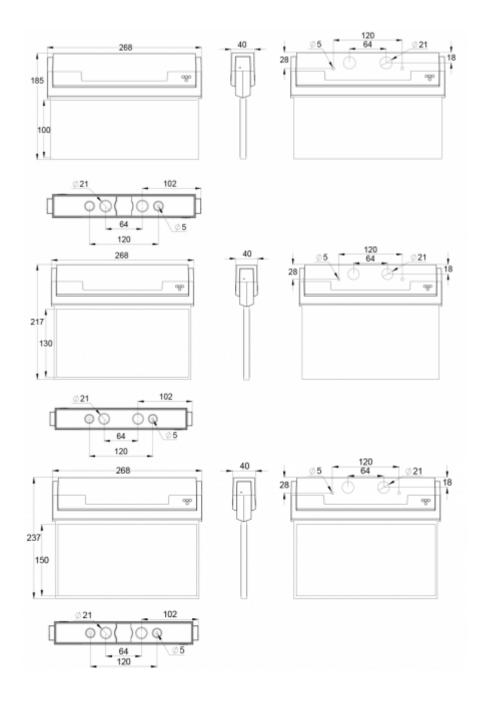

appearance.

There is a selection of three different luminaire sizes. ESC 80 luminaires can be used as 1 or 2 sided, as well as recess or surface mounted.

ESC 80 is particularly easy and fast to install thanks to a separate mounting piece, into which also the power supply is connected.

| Product Code                        | TWT8051WKR                 |  |
|-------------------------------------|----------------------------|--|
| Feature                             | Tapsa Control              |  |
| Mounting (standard)                 | wall, ceiling              |  |
| Mounting (optional)                 | recess, flag, pendel       |  |
| Customs Code                        | 94056080                   |  |
| GTIN Code                           | 6438045024936              |  |
| ETIM Product Class                  | EC001957                   |  |
| Length                              | 268 mm                     |  |
| Width                               | 40 mm                      |  |
| Height                              | 185 mm                     |  |
| Weight                              | 0.69 kg                    |  |
| Max Input Power VA                  | 6,6 VA                     |  |
| Max Input Power W                   | put Power W 4,2 W          |  |
| Nominal Supply Voltage              | 220-240 V, 50/60 Hz AC, DC |  |
| Protection Class                    |                            |  |
| IP Class                            | IP44                       |  |
| Temperature Range Min - Max         | -30+50 °C                  |  |
| Glow Wire Test of Plastic Materials | 650 ℃                      |  |
| Viewing Distance                    | 20/26/30 m                 |  |
| Light Source                        | LED                        |  |
| Body Material                       | plastic                    |  |
| Aperture for Recess Mounting        | 45 x 275 mm                |  |
| Colour                              | RAL9003                    |  |
| Electrical Installation             | 2/3 x 2,5 mm <sup>2</sup>  |  |