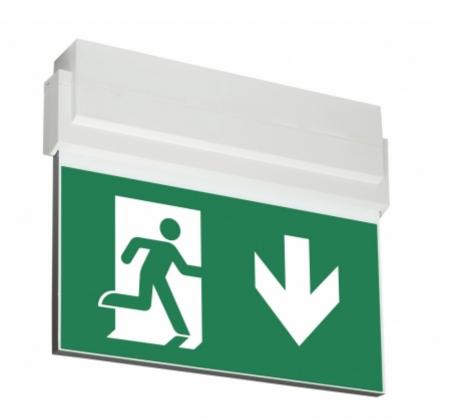

#### ESC 80 DIMMED EMERGENCY EXIT LIGHT TWT8051WKR

## Addressable 230 V centrally supplied dimmed emergency exit light

ESC 80 is an emergency exit light equipped with a light plate, combining cutting-edge technology combined with modern luminaire design.

ESC 80 TWT8051WKR is dimmed in normal mode to prevent disturbing light of the exit sign in dark environment. Light will be set to full brightness by using Intelligent Controller, Local Controller, or automatically in case of an emergency.

appearance.

There is a selection of three different luminaire sizes. ESC 80 luminaires can be used as 1 or 2 sided, as well as recess or surface mounted.

ESC 80 is particularly easy and fast to install thanks to a separate mounting piece, into which also the power supply is connected.