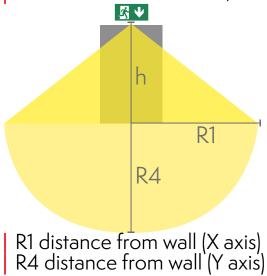

## Downlight chart for Exit Lights

Tables of 1 lux and 0,5 lux, under the Exit Light. Level of measurement 0,02 m, measurement result with battery operation.

We reserve the rights to make modifications without notice. Copyright © 2024 Teknoware. All rights reserved. Date: January 17, 2024 | Source: www.teknoware.com/en/esc-80-emergency-exit-light-twt8051wk

#### TWT8051WK

| Mounting height (m) | Below the light lux | R1 (m) | R4 (m) | R1 (m)  | R4 (m)  |
|---------------------|---------------------|--------|--------|---------|---------|
|                     |                     | 1 lux  | 1 lux  | 0,5 lux | 0,5 lux |
| 2                   | 1.1                 | 0.5    | 1      | 1.5     | 2       |
| 2,5                 | 0.7                 |        |        | 1.5     | 2       |