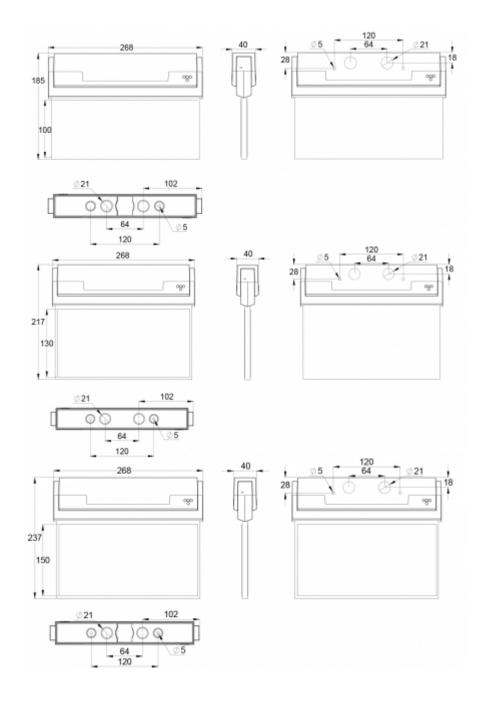

| ETIM Product Class                                | EC001957                        |  |
|---------------------------------------------------|---------------------------------|--|
| Length                                            | 268 mm                          |  |
| Width                                             | 40 mm                           |  |
| Height                                            | 185 mm                          |  |
| Weight                                            | 0,69 kg                         |  |
| Max Input Power VA                                | 6,6 VA                          |  |
| Max Input Power W                                 | 4,2 W                           |  |
| Nominal Supply Voltage 220-240 V, 50/60 Hz AC, DC |                                 |  |
| Protection Class                                  |                                 |  |
| IP Class                                          | IP44                            |  |
| Temperature Range Min - Max                       | -30+50 °C                       |  |
| Viewing Distance                                  | 20/26/30 m                      |  |
| Light Source                                      | LED                             |  |
| Body Material                                     | plastic                         |  |
| Aperture for Recess Mounting                      | for Recess Mounting 45 x 275 mm |  |
| Colour                                            | RAL9003                         |  |
| Electrical Installation                           | 2/3 x 2,5 mm <sup>2</sup>       |  |

#### OPTIONAL MOUNTING ACCESSORIES FOR EMERGENCY EXIT LIGHTS

| Product Code | Product Name                  | Compatible Product Groups                                                                |
|--------------|-------------------------------|------------------------------------------------------------------------------------------|
| TWT9000      | Suspension bracket TWT9000    | ESC 90 Emergency Exit Lights, ESC 80 Emergency Exit Lights, ESC 81 Emergency Exit Lights |
| TWT9002      | Flag bracket TWT9002          | 124010.124011                                                                            |
| TWT8001      | Recess mounting frame TWT8001 | ESC 80 Emergency Exit Lights                                                             |