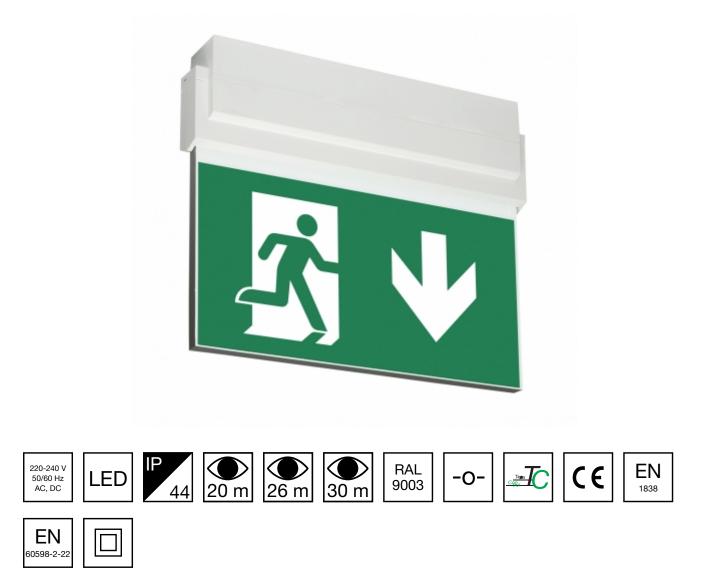

# ESC 80 EMERGENCY EXIT LIGHT TWT8051WK

## Addressable 230 V centrally supplied emergency exit light

ESC 80 is an emergency exit light equipped with a light plate, combining cutting edge technology combined with modern luminaire design. Thanks to Teknoware's innovative electronics and product design, the ESC 80 luminaire combines uniformly illuminated pictograms, low power consumption, as well as a slender appearance.

There is a selection of three different luminaire sizes. ESC 80 luminaires can be used as 1 or 2 sided, as well as recess or surface mounted.

ESC 80 is particularly easy and fast to install thanks to a separate mounting piece, into which also the power supply is connected.

| ETIM Product Class                                | EC001957                        |  |
|---------------------------------------------------|---------------------------------|--|
| Length                                            | 268 mm                          |  |
| Width                                             | 40 mm                           |  |
| Height                                            | 185 mm                          |  |
| Weight                                            | 0,69 kg                         |  |
| Max Input Power VA                                | 6,6 VA                          |  |
| Max Input Power W                                 | 4,2 W                           |  |
| Nominal Supply Voltage 220-240 V, 50/60 Hz AC, DC |                                 |  |
| Protection Class                                  |                                 |  |
| IP Class                                          | IP44                            |  |
| Temperature Range Min - Max                       | -30+50 °C                       |  |
| Viewing Distance                                  | 20/26/30 m                      |  |
| Light Source                                      | LED                             |  |
| Body Material                                     | plastic                         |  |
| Aperture for Recess Mounting                      | for Recess Mounting 45 x 275 mm |  |
| Colour                                            | RAL9003                         |  |
| Electrical Installation                           | 2/3 x 2,5 mm <sup>2</sup>       |  |