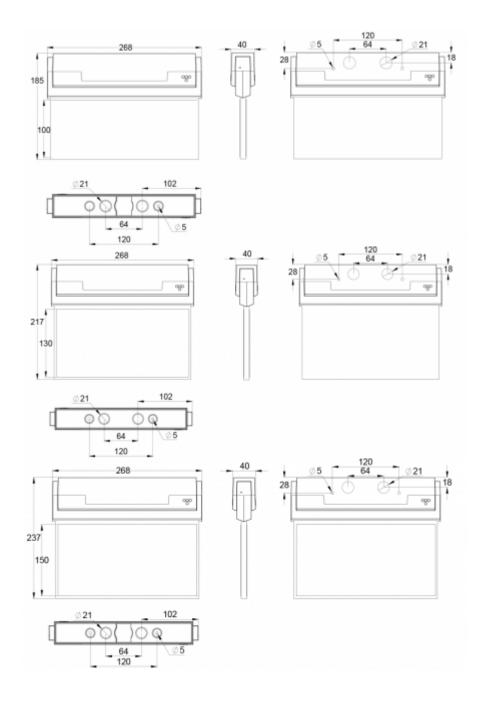

| Product Code                        | TWT8051WKB                 |  |
|-------------------------------------|----------------------------|--|
| Feature                             | Tapsa Control              |  |
| Mounting (standard)                 | wall, ceiling              |  |
| Mounting (optional)                 | recess, flag, pendel       |  |
| Customs Code                        | 94056080                   |  |
| GTIN Code                           | 6438045024943              |  |
| ETIM Product Class                  | EC001957                   |  |
| Length                              | 268 mm                     |  |
| Width                               | 40 mm                      |  |
| Height                              | 185 mm                     |  |
| Weight                              | 0.69 kg                    |  |
| Max Input Power VA                  | 6,6 VA                     |  |
| Max Input Power W                   | 4,2 W                      |  |
| Nominal Supply Voltage              | 220-240 V, 50/60 Hz AC, DC |  |
| Protection Class                    | II                         |  |
| IP Class                            | IP44                       |  |
| Temperature Range Min - Max         | -30+50 °C                  |  |
| Glow Wire Test of Plastic Materials | 650 ℃                      |  |
| Viewing Distance                    | 20/26/30 m                 |  |
| Light Source                        | LED                        |  |
| Body Material                       | plastic                    |  |
| Aperture for Recess Mounting        | 45 x 275 mm                |  |
| Colour                              | RAL9003                    |  |
| Electrical Installation             | 2/3 x 2,5 mm²              |  |