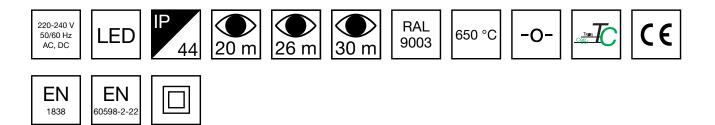

| Product Code                        | TWT8051WKB                 |  |
|-------------------------------------|----------------------------|--|
| Feature                             | Tapsa Control              |  |
| Mounting (standard)                 | wall, ceiling              |  |
| Mounting (optional)                 | recess, flag, pendel       |  |
| Customs Code                        | 94056080                   |  |
| GTIN Code                           | 6438045024943              |  |
| ETIM Product Class                  | EC001957                   |  |
| Length                              | 268 mm                     |  |
| Width                               | 40 mm                      |  |
| Height                              | 185 mm                     |  |
| Weight                              | 0.69 kg                    |  |
| Max Input Power VA                  | 6,6 VA                     |  |
| Max Input Power W                   | 4,2 W                      |  |
| Nominal Supply Voltage              | 220-240 V, 50/60 Hz AC, DC |  |
| Protection Class                    | II                         |  |
| IP Class                            | IP44                       |  |
| Temperature Range Min - Max         | -30+50 °C                  |  |
| Glow Wire Test of Plastic Materials | 650 ℃                      |  |
| Viewing Distance                    | 20/26/30 m                 |  |
| Light Source                        | LED                        |  |
| Body Material                       | plastic                    |  |
| Aperture for Recess Mounting        | 45 x 275 mm                |  |
| Colour                              | RAL9003                    |  |
| Electrical Installation             | 2/3 x 2,5 mm²              |  |