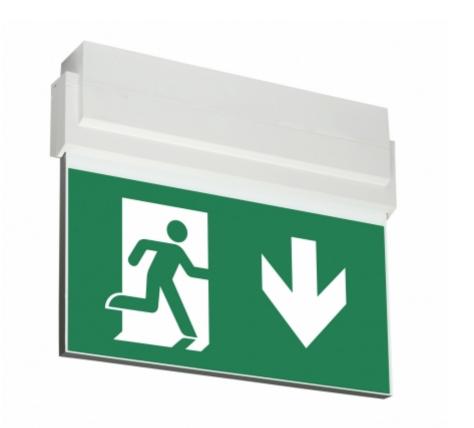

#### ESC 80 FLASHING EMERGENCY EXIT LIGHT TWT8051WKB

# Addressable 230 V centrally supplied flashing emergency exit light

ESC 80 is an emergency exit light equipped with a light plate, combining cutting-edge technology combined with modern luminaire design. ESC 80 TWT8051WKB can be can be set to flashing mode in case enhanced visibility of the exit sign is required. The flashing mode can be launched from TKT66- & TKT67-range central battery units equipped with Intelligent Controller interface. Light will be permanently on always in case of an emergency. Thanks to Teknoware's innovative electronics and product design, the ESC 80 luminaire combines uniformly illuminated pictograms, low power consumption, as well as a slender appearance.

There is a selection of three different luminaire sizes. ESC 80 luminaires can be used as 1 or 2

We reserve the rights to make modifications without notice. Copyright © 2024 Teknoware. All rights reserved. Date: January 17, 2024 | Source: www.teknoware.com/en/esc-80-flashing-emergency-exit-light-twt8051wkb

sided, as well as recess or surface mounted. ESC 80 is particularly easy and fast to install thanks to a separate mounting piece, into which also the power supply is connected.

We reserve the rights to make modifications without notice. Copyright © 2024 Teknoware. All rights reserved. Date: January 17, 2024 | Source: www.teknoware.com/en/esc-80-flashing-emergency-exit-light-twt8051wkb