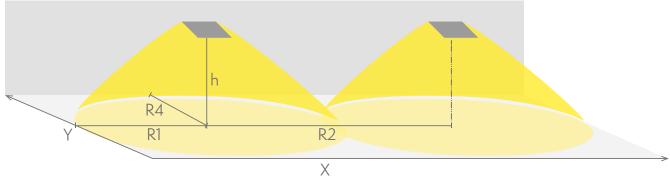

## Emergency lighting for escape routes (ceiling mounting)

Table of 1 lux for escape routes in the middle line according to the norm EN 1838.

Level of measurement 0,02 m, measurement result with battery operation.

R1 distance from wall (X axis)
R2 installation distance between lights (X axis)
R4 distance from wall (Y axis)

## TWT6151WK

| Mounting height (m) | Below the light lux | R1 (m) | R2 (m) | R4 (m) |
|---------------------|---------------------|--------|--------|--------|
|                     |                     | 1 lux  | 1 lux  | 1 lux  |
| 2,5                 | 7,5                 | 9      | 21     | 1      |
| 4                   | 3                   | 10     | 28     | 1      |
| 6                   | 1,5                 | 9      | 22     | 1      |