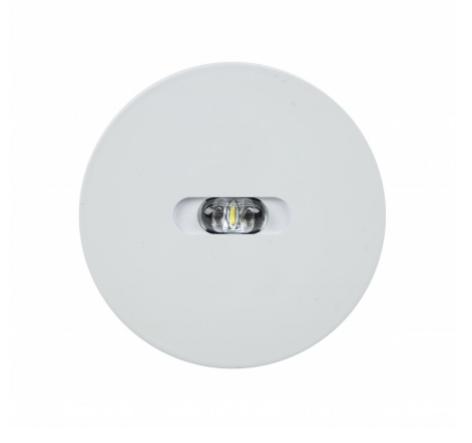

## SLIMSPOT II LINE LOWBAY EMERGENCY LIGHT TWT6151WK

## Addressable 230 V centrally supplied emergency light

Slimspot II is a recessed emergency light that is effective and seamless. It has an elegant and minimalist appearance, so it blends in with the surroundings and architecture. The broad Slimspot II product family and range of optics offers many options to suit a variety of applications and systems. Slimspot II is designed for indoor lighting, and it has durable metal framing. The standard colour of the luminaire is white. On request, it is also possible to order Slimspot II in black and grey to match the surrounding environment.

The Slimspot II Line Lowbay provides a long and narrow pattern that illuminates escape routes efficiently.

We reserve the rights to make modifications without notice. Copyright © 2024 Teknoware. All rights reserved. Date: January 12, 2024 | Source: www.teknoware.com/en/emergency-lighting-1/slimspot-ii-line-lowbay-emergency-light-twt6