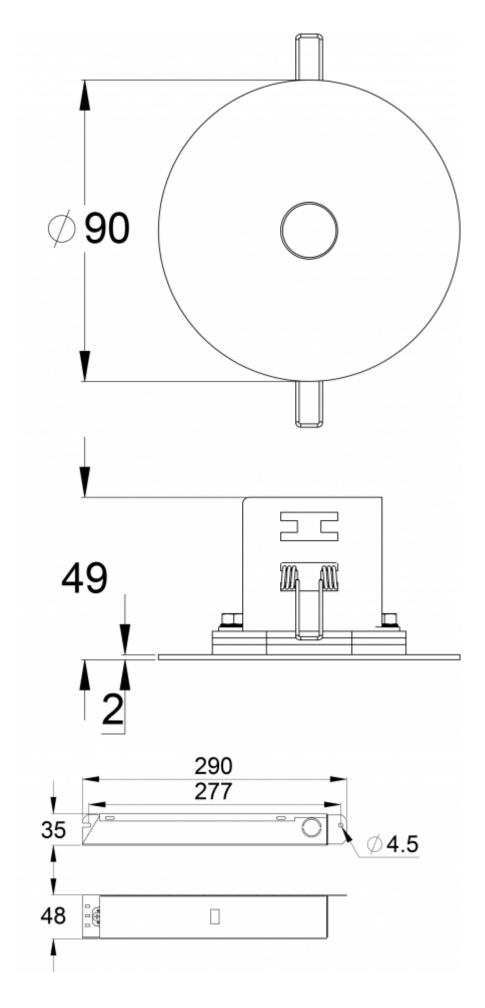

| Product Code                        | TWT6151WK                             |  |  |
|-------------------------------------|---------------------------------------|--|--|
| Feature                             | Intelligent Controller, Tapsa Control |  |  |
| Mounting (standard)                 | recess                                |  |  |
| Customs Code                        | 94056080                              |  |  |
| GTIN Code                           | 6438045025469                         |  |  |
| ETIM Product Class                  | EC001957                              |  |  |
| Length                              | 90 mm                                 |  |  |
| Width                               | 90 mm                                 |  |  |
| Height                              | 46 mm                                 |  |  |
| Weight                              | 0,4 kg                                |  |  |
| Max Input Power VA                  | 10 VA                                 |  |  |
| Max Input Power W                   | 5,5 W                                 |  |  |
| Nominal Supply Voltage              | 220-240 V, 50/60 Hz AC, DC            |  |  |
| Protection Class                    | 1                                     |  |  |
| IP Class                            | IP20                                  |  |  |
| Temperature Range Min - Max         | -30+50 °C                             |  |  |
| Glow Wire Test of Plastic Materials | 650 °C                                |  |  |
| Light Source                        | LED                                   |  |  |
| Body Material                       | plastic                               |  |  |
| Aperture for Recess Mounting        | ø75 mm                                |  |  |
| Colour                              | RAL9003                               |  |  |
| Electrical Installation             | 3 x 2,5 mm <sup>2</sup>               |  |  |
| Luminous Flux                       | 250 lm                                |  |  |