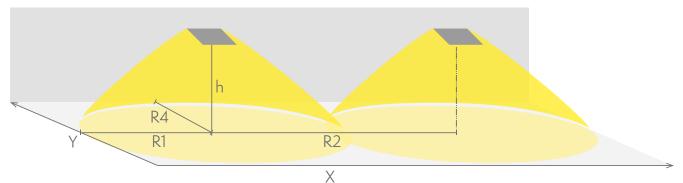

#### Emergency lighting for escape routes (ceiling mounting)

Table of 1 lux for escape routes in the middle line according to the norm EN 1838. Level of measurement 0,02 m, measurement result with battery operation.

R1 distance from wall (X axis) R2 installation distance between lights (X axis) R4 distance from wall (Y axis) TWT4351WKH

| Mounting height (m) | Below the light lux | R1 (m) | R2 (m) | R4 (m) |
|---------------------|---------------------|--------|--------|--------|
|                     |                     | 1 lux  | 1 lux  | 1 lux  |
| 3                   | 59                  | 5,5    | 14     | 1      |
| 4                   | 33                  | 6      | 16     | 1      |
| 6                   | 15                  | 7      | 20     | 1      |
| 8                   | 9                   | 8      | 20     | 1      |
| 10                  | 6                   | 9      | 21     | 1      |
| 12                  | 4                   | 10     | 22     | 1      |
| 14                  | 2,5                 | 9,5    | 20     | 1      |
| 16                  | 1,5                 | 8,5    | 18     | 1      |