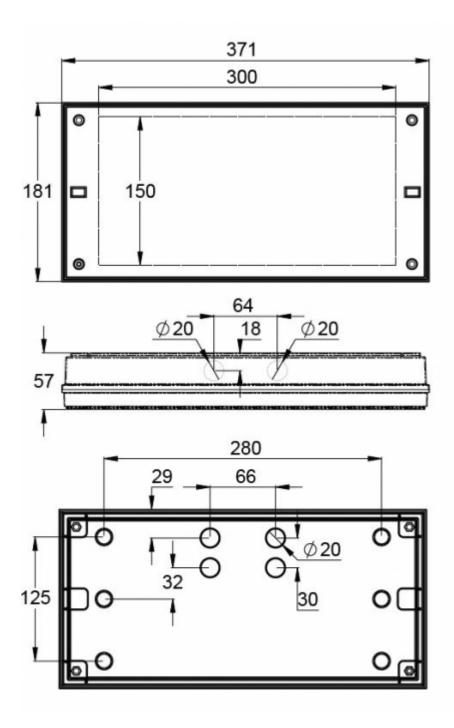

| Product Code                        | TWT4351WKH                            |
|-------------------------------------|---------------------------------------|
| Feature                             | Intelligent Controller, Tapsa Control |
| Mounting (standard)                 | surface                               |
| GTIN Code                           | 06438045029207                        |
| ETIM Product Class                  | EC001957                              |
| Length                              | 371 mm                                |
| Width                               | 181 mm                                |
| Height                              | 57 mm                                 |
| Weight                              | 1,1 kg                                |
| Max Input Power VA                  | 14 VA                                 |
| Max Input Power W                   | 8,5 W                                 |
| Nominal Supply Voltage              | 220-240 V, 50/60 Hz AC, DC            |
| Protection Class                    |                                       |
| IP Class                            | IP65                                  |
| Temperature Range Min - Max         | -30+50 °C                             |
| Glow Wire Test of Plastic Materials | 650 °C                                |
| Light Source                        | LED                                   |
| Body Material                       | plastic                               |
| Colour                              | RAL9003                               |
| Electrical Installation             | 2/3 x 2,5 mm <sup>2</sup>             |
| Luminous Flux                       | 440 lm                                |