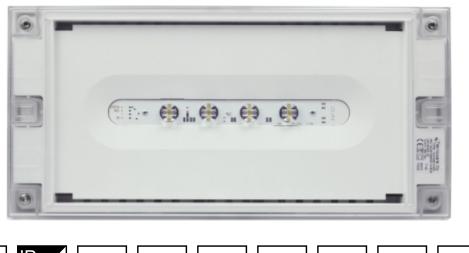

## SOLID LINE MIDBAY HIGHOUTPUT EMERGENCY LIGHT TWT4351WKH

# Addressable 230 V centrally supplied emergency light for escape routes

Solid Line Midbay Highoutput is developed for escape route emergency lighting.

High enclosure class (IP65) ensures that the luminaire is completely dust proof and water proof.

Special attention has been paid to the design, for easy installation.

We reserve the rights to make modifications without notice. Copyright © 2024 Teknoware. All rights reserved. Date: January 12, 2024 | Source: www.teknoware.com/en/solid-line-midbay-highoutput-emergency-light-twt4351wkh