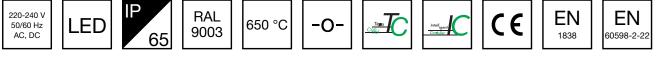

| Product Code                        | TWT4351WKH                            |
|-------------------------------------|---------------------------------------|
| Feature                             | Intelligent Controller, Tapsa Control |
| Mounting (standard)                 | surface                               |
| GTIN Code                           | 06438045029207                        |
| ETIM Product Class                  | EC001957                              |
| Length                              | 371 mm                                |
| Width                               | 181 mm                                |
| Height                              | 57 mm                                 |
| Weight                              | 1,1 kg                                |
| Max Input Power VA                  | 14 VA                                 |
| Max Input Power W                   | 8,5 W                                 |
| Nominal Supply Voltage              | 220-240 V, 50/60 Hz AC, DC            |
| Protection Class                    |                                       |
| IP Class                            | IP65                                  |
| Temperature Range Min - Max         | -30+50 °C                             |
| Glow Wire Test of Plastic Materials | 650 °C                                |
| Light Source                        | LED                                   |
| Body Material                       | plastic                               |
| Colour                              | RAL9003                               |
| Electrical Installation             | 2/3 x 2,5 mm <sup>2</sup>             |
| Luminous Flux                       | 440 lm                                |