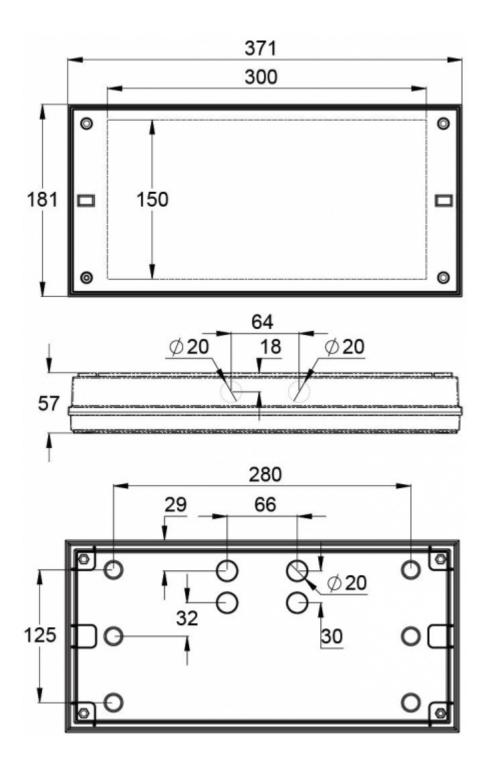

#### Y3651WK

| Product Code                        | TWT3651WK                             |
|-------------------------------------|---------------------------------------|
| Feature                             | Intelligent Controller, Tapsa Control |
| Mounting (standard)                 | surface                               |
| Customs Code                        | 94056080                              |
| GTIN Code                           | 6438045021058                         |
| ETIM Product Class                  | EC001957                              |
| Length                              | 371 mm                                |
| Width                               | 181 mm                                |
| Height                              | 57 mm                                 |
| Weight                              | 1,1 kg                                |
| Max Input Power VA                  | 14 VA                                 |
| Max Input Power W                   | 8,5 W                                 |
| Nominal Supply Voltage              | 220-240 V, 50/60 Hz AC, DC            |
| Protection Class                    | II                                    |
| IP Class                            | IP65                                  |
| Temperature Range Min - Max         | -30+50 °C                             |
| Glow Wire Test of Plastic Materials | 650 °C                                |
| Light Source                        | LED                                   |
| Body Material                       | plastic                               |
| Colour                              | RAL9003                               |
| Electrical Installation             | 2/3 x 2,5 mm <sup>2</sup>             |
| Luminous Flux                       | 600 lm                                |