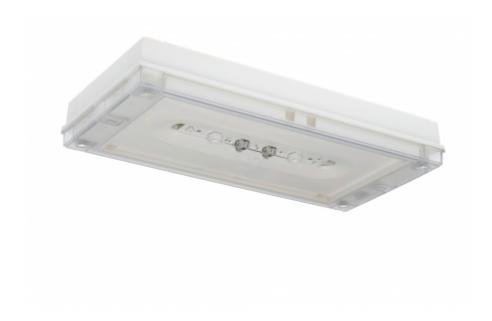

### SOLID ZONE MIDBAY EMERGENCY LIGHT TWT3651WK

## Addressable 230 V centrally supplied emergency light for open areas

Solid Zone Midbay is developed for the emergency lighting of open areas.

High enclosure class (IP65) ensures that the luminaire is completely dust proof and water proof.

Solid is suitable for example for industrial premises and parking halls. Escap and centrally supplied luminaires are also suitable for outdoor use. The Solid luminaire uses long lasting leds as its light source.

#### Y3651WK

| Product Code                        | TWT3651WK                             |
|-------------------------------------|---------------------------------------|
| Feature                             | Intelligent Controller, Tapsa Control |
| Mounting (standard)                 | surface                               |
| Customs Code                        | 94056080                              |
| GTIN Code                           | 6438045021058                         |
| ETIM Product Class                  | EC001957                              |
| Length                              | 371 mm                                |
| Width                               | 181 mm                                |
| Height                              | 57 mm                                 |
| Weight                              | 1,1 kg                                |
| Max Input Power VA                  | 14 VA                                 |
| Max Input Power W                   | 8,5 W                                 |
| Nominal Supply Voltage              | 220-240 V, 50/60 Hz AC, DC            |
| Protection Class                    | II                                    |
| IP Class                            | IP65                                  |
| Temperature Range Min - Max         | -30+50 °C                             |
| Glow Wire Test of Plastic Materials | 650 °C                                |
| Light Source                        | LED                                   |
| Body Material                       | plastic                               |
| Colour                              | RAL9003                               |
| Electrical Installation             | 2/3 x 2,5 mm <sup>2</sup>             |
| Luminous Flux                       | 600 lm                                |