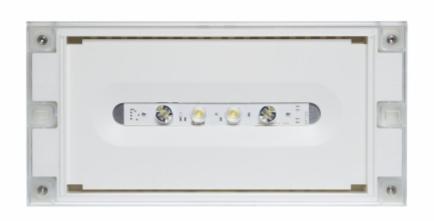

### SOLID ZONE MIDBAY EMERGENCY LIGHT TWT3651WK

## Addressable 230 V centrally supplied emergency light for open areas

Solid Zone Midbay is developed for the emergency lighting of open areas.

High enclosure class (IP65) ensures that the luminaire is completely dust proof and water proof.

Solid is suitable for example for industrial premises and parking halls. Escap and centrally supplied luminaires are also suitable for outdoor use. The Solid luminaire uses long lasting leds as its light source.

Special attention has been paid to the design, for easy installation.

We reserve the rights to make modifications without notice. Copyright © 2024 Teknoware. All rights reserved. Date: January 12, 2024 | Source: www.teknoware.com/en/solid-zone-midbay-emergency-light-twt3651wk