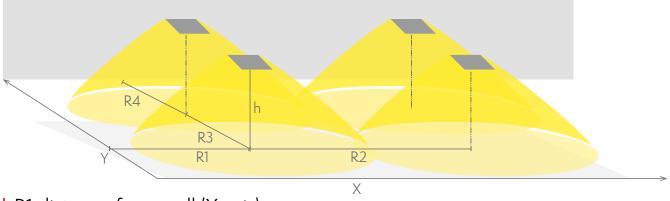

#### Emergency lighting for open areas (ceiling mounting)

Table of 0,5 lux for open areas according to the norm EN 1838, 0,5 m edge district is considered in the table. Level of measurement 0,02 m, measurement result with battery operation.

R1 distance from wall (X axis) R2 installation distance between lights (X axis) R3 installation distance between lights (Y axis) R4 distance from wall (Y axis) TWT3651WK

| Mounting height (m) | Below the light lux | R1 (m)  | R2 (m)  | R3 (m)  | R4 (m)  |
|---------------------|---------------------|---------|---------|---------|---------|
|                     |                     | 0,5 lux | 0,5 lux | 0,5 lux | 0,5 lux |
| 4                   | 35                  | 5,5     | 10      | 10      | 5,5     |
| 6                   | 15                  | 6,5     | 12,5    | 12,5    | 6,5     |
| 8                   | 8                   | 7,5     | 14,5    | 14,5    | 7,5     |
| 10                  | 5                   | 7,5     | 15      | 15      | 7,5     |
| 12                  | 3,5                 | 8       | 16      | 16      | 8       |
| 14                  | 2,5                 | 8,5     | 17      | 17      | 8,5     |
| 16                  | 2                   | 8,5     | 18      | 18      | 8,5     |
| 18                  | 1,5                 | 8,5     | 17,5    | 17,5    | 8,5     |