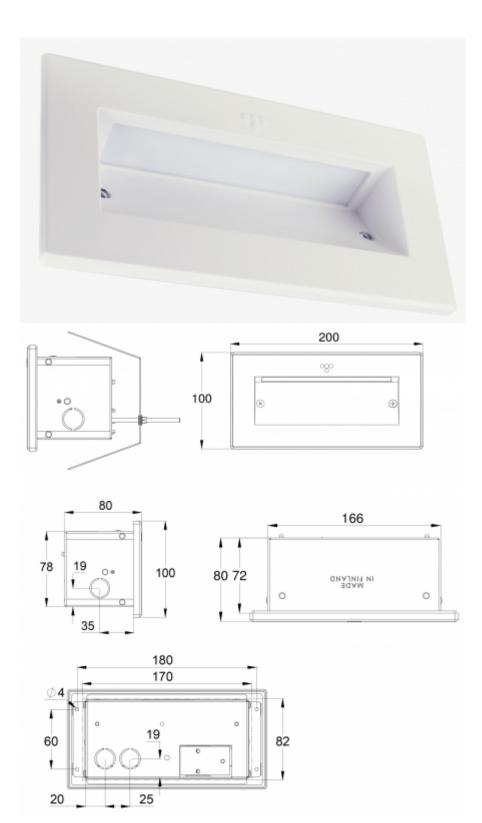

Teknoware Oy | P.O. Box 19, 15101 Lahti | Ilmarisentie 8, 15200 Lahti Finland Tel +358 3 883 020 | VAT-number F101494751 | teknoware.com | emexit@teknoware.com

| Product Code                        | TWT1651WK                             |
|-------------------------------------|---------------------------------------|
| Feature                             | Intelligent Controller, Tapsa Control |
| Customs Code                        | 94056080                              |
| GTIN Code                           | 6438045023120                         |
| ETIM Product Class                  | EC001957                              |
| Length                              | 80 mm                                 |
| Width                               | 200 mm                                |
| Height                              | 100 mm                                |
| Weight                              | 0.8 kg                                |
| Max Input Power VA                  | 10 VA                                 |
| Max Input Power W                   | 5,5 W                                 |
| Nominal Supply Voltage              | 220-240 V, 50/60 Hz AC, DC            |
| Protection Class                    | 1                                     |
| IP Class                            | IP20                                  |
| Temperature Range Min - Max         | -30+50 °C                             |
| Glow Wire Test of Plastic Materials | 650 ℃                                 |
| Light Source                        | LED                                   |
| Aperture for Recess Mounting        | 170 x 82 mm                           |
| Colour                              | RAL9003                               |
| Electrical Installation             | 3 x 2,5 mm²                           |
| Luminous Flux                       | 110 lm                                |