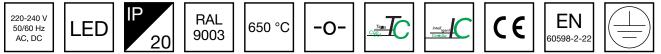

Teknoware Oy | P.O. Box 19, 15101 Lahti | Ilmarisentie 8, 15200 Lahti Finland Tel +358 3 883 020 | VAT-number F101494751 | teknoware.com | emexit@teknoware.com

| Product Code                        | TWT1651WK                             |
|-------------------------------------|---------------------------------------|
| Feature                             | Intelligent Controller, Tapsa Control |
| Customs Code                        | 94056080                              |
| GTIN Code                           | 6438045023120                         |
| ETIM Product Class                  | EC001957                              |
| Length                              | 80 mm                                 |
| Width                               | 200 mm                                |
| Height                              | 100 mm                                |
| Weight                              | 0.8 kg                                |
| Max Input Power VA                  | 10 VA                                 |
| Max Input Power W                   | 5,5 W                                 |
| Nominal Supply Voltage              | 220-240 V, 50/60 Hz AC, DC            |
| Protection Class                    | 1                                     |
| IP Class                            | IP20                                  |
| Temperature Range Min - Max         | -30+50 °C                             |
| Glow Wire Test of Plastic Materials | 650 ℃                                 |
| Light Source                        | LED                                   |
| Aperture for Recess Mounting        | 170 x 82 mm                           |
| Colour                              | RAL9003                               |
| Electrical Installation             | 3 x 2,5 mm²                           |
| Luminous Flux                       | 110 lm                                |