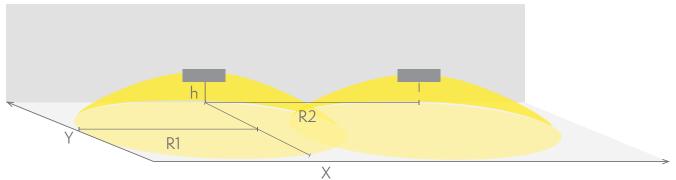

## Emergency lighting for escape routes (wall mounting)

Table of 1 lux for escape routes in the middle line according to the norm EN 1838. Level of measurement 0,02 m, measurement result with battery operation.

Teknoware Oy | P.O. Box 19, 15101 Lahti | Ilmarisentie 8, 15200 Lahti Finland Tel +358 3 883 020 | VAT-number FI01494751 | teknoware.com | emexit@teknoware.com

R1 distance from wall (X axis) R2 installation distance between lights (X axis) TWT1651WK

| Mounting height (m) | Below the light lux | R1 (m) | R2 (m) |
|---------------------|---------------------|--------|--------|
|                     |                     | 1 lux  | 1 lux  |
| 0,3                 | 250                 | 1.5    | 4      |