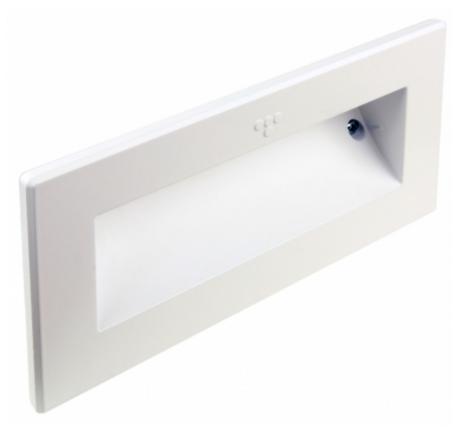

# STEP EMERGENCY LIGHT TWT1651WK

## Addressable 230 V centrally supplied LED emergency light

Stylish and inconspicuous, the Step emergency light is specifically designed for use on stairs and other areas where luminaires are to be installed close to the floor. This luminaire is well suited to, for example, theatres and hospitals, were there is a specific cneed to keep emergency lighting close to the floor.