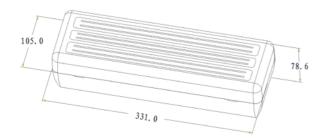

## CYAN (LARGE) ESC0633

| Supply Voltage             | 220-240VAC   50-60Hz                           |
|----------------------------|------------------------------------------------|
| Wattage                    | 7W                                             |
| Battery Specifications     | 3.6V 3Ah Ni-Cad Battery                        |
| Light Source               | 20pcs LED                                      |
| Emergency Time             | 3 hours                                        |
| Charging Time              | 24 hours                                       |
| Emergency Mode             | Non Maintained                                 |
| Operating Temperature      | -5°-45°C                                       |
| Mounting Options           | Wall Mount/Surface Mount/<br>Semi-Recess Mount |
| Luminous Flux              | 180lm                                          |
| Color Temperature          | 6000-6500k                                     |
| IP Rating                  | IP20                                           |
| Material                   | Fire retardant ABS housing                     |
| Product dimensions (In mm) | 331x105x78.6                                   |

Product Size: (L X W X H)