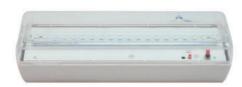

## Key Features:

- High precision moulding, fire retardant ABS housing
- Semi-recessed option available
- Uses highly active LED light source
- High brightness, Long life
- Easy installation and maintenance
- Rated to IP20

## **Ordering Codes:**

ESC0633 -Emergency luminaire, Surface Mount