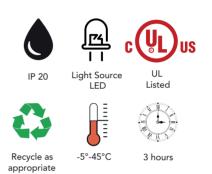

## CYAN (LARGE) ESC0633

| Supply Voltage             | 220-240VAC   50-60Hz                           |
|----------------------------|------------------------------------------------|
| Wattage                    | 7W                                             |
| Battery Specifications     | 3.6V 3Ah Ni-Cad Battery                        |
| Light Source               | 20pcs LED                                      |
| Emergency Time             | 3 hours                                        |
| Charging Time              | 24 hours                                       |
| Emergency Mode             | Non Maintained                                 |
| Operating Temperature      | -5°-45°C                                       |
| Mounting Options           | Wall Mount/Surface Mount/<br>Semi-Recess Mount |
| Luminous Flux              | 180lm                                          |
| Color Temperature          | 6000-6500k                                     |
| IP Rating                  | IP20                                           |
| Material                   | Fire retardant ABS housing                     |
| Product dimensions (In mm) | 331x105x78.6                                   |