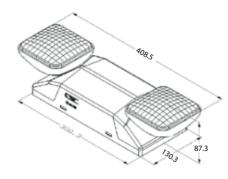

## LUCENT ESC2061

| Supply Voltage             | 220-240VAC   50-60Hz       |
|----------------------------|----------------------------|
| Wattage                    | 6W                         |
| Battery Specifications     | 6V 4.5Ah Lead Acid Battery |
| Light Source               | 2x10pcs LED                |
| Emergency Time             | 3 hours                    |
| Charging Time              | 24 hours                   |
| Emergency Mode             | Non Maintained             |
| Operating Temperature      | -10°-45°C                  |
| Mounting Options           | Wall Mount                 |
| Luminous Flux              | 220lm                      |
| Color Temperature          | 6000-6500k                 |
| IP Rating                  | IP44                       |
| Material                   | Fire retardant ABS housing |
| Product dimensions (In mm) | 408.5x130.3x87.3           |

## **Ordering Codes:**

ESC2061 -Emergency luminaire, Wall Mount

Product Size: (L X W X H)